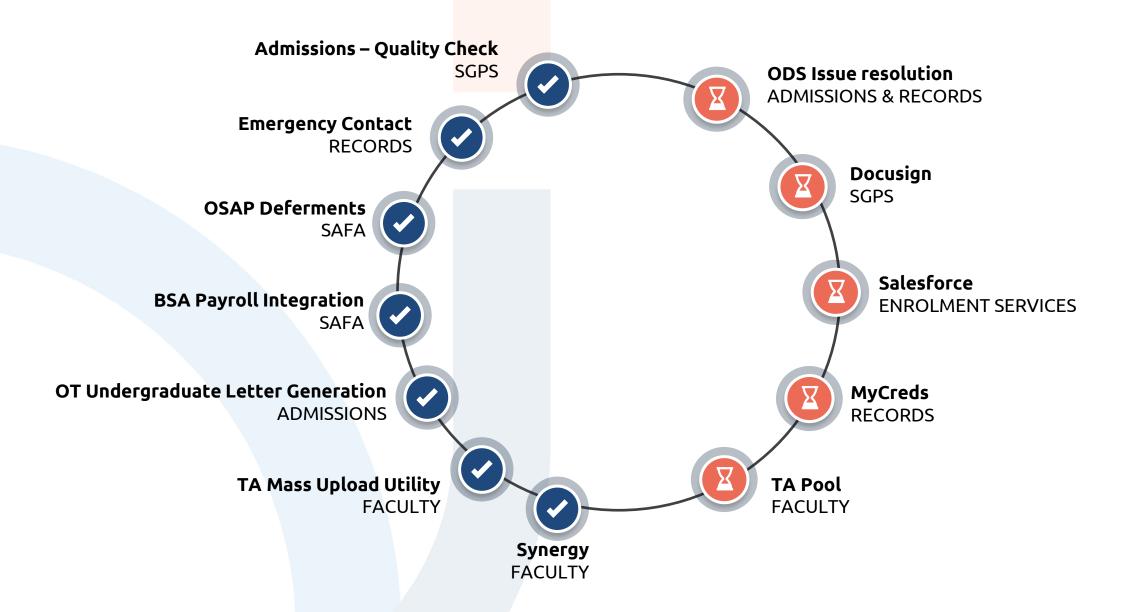

## **ENTERPRISE PROJECTS**

| FY 2022                                            | FY 2023                                      |                                   |              |                               | FY 2024                         |                                          |                    |                                    | FY 2025                                      |                          |              |              |
|----------------------------------------------------|----------------------------------------------|-----------------------------------|--------------|-------------------------------|---------------------------------|------------------------------------------|--------------------|------------------------------------|----------------------------------------------|--------------------------|--------------|--------------|
| Jan-Mar 2023                                       | Apr-Jun 2023                                 | Jul-Sep 2023                      | Oct-Dec 2023 | Jan-Mar 2024                  | Apr-Jun 2024                    | Jul-Sep 2024                             | Oct-Dec 2024       | Jan-Mar 2025                       | Apr-Jun 2025                                 | Jul-Sep 2025             | Oct-Dec 2025 | Jan-Mar 2026 |
| Q4                                                 | Q1                                           | Q2                                | Q3           | Q4                            | Q1                              | Q2                                       | Q3                 | Q4                                 | Q1                                           | Q2                       | Q3           | Q4           |
| Emergency contact                                  |                                              | MyCreds                           |              |                               |                                 |                                          |                    |                                    | Standing Changes Workflow                    |                          |              |              |
|                                                    | Synergy Gateway                              | Synergy Gateway International stu |              |                               | fees                            |                                          |                    |                                    |                                              |                          |              |              |
|                                                    |                                              | Differentiate                     |              |                               | tiated fees for out of province |                                          |                    |                                    |                                              |                          |              |              |
|                                                    |                                              |                                   |              | TEAS Automation               |                                 | Self Report                              | ing Grades for 105 |                                    |                                              |                          |              |              |
|                                                    |                                              |                                   |              | Domestic Internal Application |                                 |                                          |                    |                                    |                                              |                          |              |              |
|                                                    | (New Admission System Invi                   |                                   |              |                               | tigation) Nev                   |                                          |                    | Admission System Implementation    |                                              |                          |              |              |
|                                                    | OSAP Deferments                              |                                   |              |                               |                                 | BSA Reporting (ODS/Cognos) (Investigatio |                    | BSA Email Communication Automation |                                              | Refund Process (Hold **) |              |              |
|                                                    | MDUU - Confirmation of Interest              |                                   |              |                               |                                 |                                          |                    | Donor Gift                         | ft agreement criteria                        |                          |              |              |
|                                                    | Doc                                          |                                   | Docusign     |                               |                                 |                                          |                    |                                    |                                              |                          |              |              |
|                                                    | Admissions - Quality Check                   |                                   |              |                               |                                 |                                          |                    |                                    |                                              |                          |              |              |
|                                                    | TA Pool                                      |                                   |              |                               |                                 |                                          |                    |                                    |                                              |                          |              |              |
|                                                    | TA Mass Upload Pr                            |                                   | cess         |                               |                                 |                                          |                    |                                    |                                              |                          |              |              |
|                                                    | Salesforce                                   |                                   |              |                               |                                 |                                          |                    |                                    | Grade Appeal Workflow (Hold**)               |                          |              |              |
|                                                    | Integration of Talent Management (OT HR) c/o |                                   |              | Exam Deferral Wo              | orkflow (Hold**)                |                                          |                    |                                    |                                              |                          |              |              |
|                                                    |                                              |                                   |              | QUADC                         |                                 |                                          |                    |                                    |                                              |                          |              |              |
| Investigate Digital Experience Platforms           |                                              |                                   |              |                               |                                 |                                          |                    |                                    |                                              |                          |              |              |
| Retire SSB8                                        |                                              |                                   |              |                               |                                 |                                          |                    |                                    | Investigate solutions for Continous Learning |                          |              |              |
| Investigate Workflow Soultions                     |                                              |                                   |              |                               |                                 |                                          |                    |                                    | Investigate CRM solutions for Advising       |                          |              |              |
| BDM Integration with Workflow & SSB                |                                              |                                   |              |                               |                                 |                                          |                    |                                    | Investigate solutions for Degree Tracking    |                          |              |              |
| Roll out SSB9 Functionality for all Banner modules |                                              |                                   |              |                               |                                 |                                          |                    |                                    |                                              |                          |              |              |